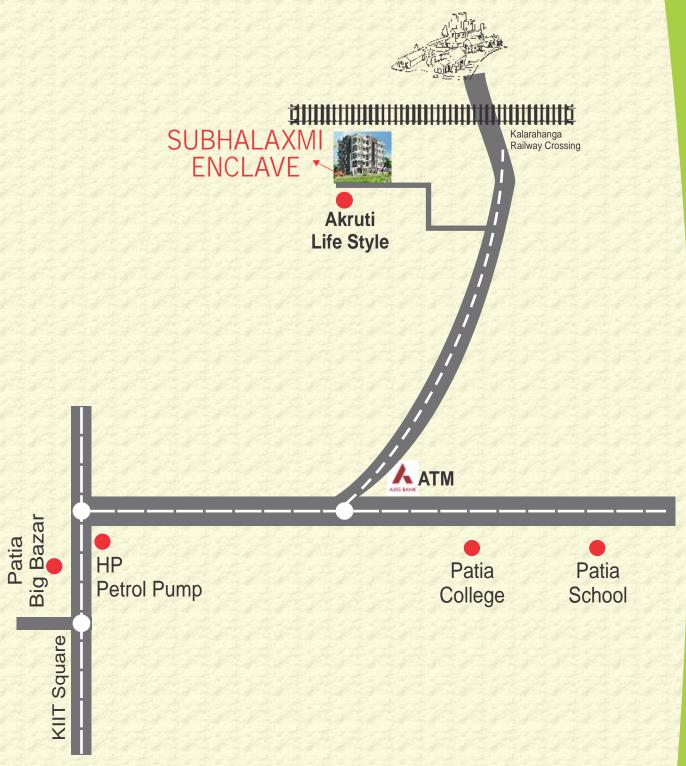

ith
oil bound distemper
Steel & wood works in synthetic enamel paint
Common areas in acrylic emulsion paint / oil bound distemper

### **POWER SUPPLY:**

- 4 KW for a 2-bedroom apartment
- 6 KW for a 3-bedroom apartment

### **STANDBY POWER:**

- a. 100% DG back up for emergency power for lifts, pumps & common lighting
- b. Apartments DG back up.
- -2 KW for a 2-bedroom apartment
- -3 KW for a 3-bedroom apartment

### LIFTS:

6 passenger lifts.

Fire protection system

Car parking stilt level on ownership basis only.

Sewage Treatment Plant designed as per load.

Borewell with sump and pump.

Cable TV connection & Intercom facility.

Well designed landscaped areas for recreation and children's play.

# JBHALAXWII Enclave



TYPICAL FLOOR PLAN (1ST, 2ND, 3RD, 4RTH FLOOR)



# location map



## **OFFICE ADDRESS**

# **OM CONSTRUCTION**

PLOT NO.: 1361/2813, JAGANNATH NAGAR, LANE NO: 5, G.G.P COLONY, BHUBANESWAR-751025 MOB.: 9337024339



# **PROJECT ADDRESS**

# SUBHALAXMI ENCLAVE

PLOT NO.: 336/3677 & 336/3581 KALARAHANGA, PATIA

BHUBANESWAR, DIST.: KHORDA

ODISHA-751024 (IN FRONT OF AKRUTI LIFE STYLE)

MOB.: 9337024339