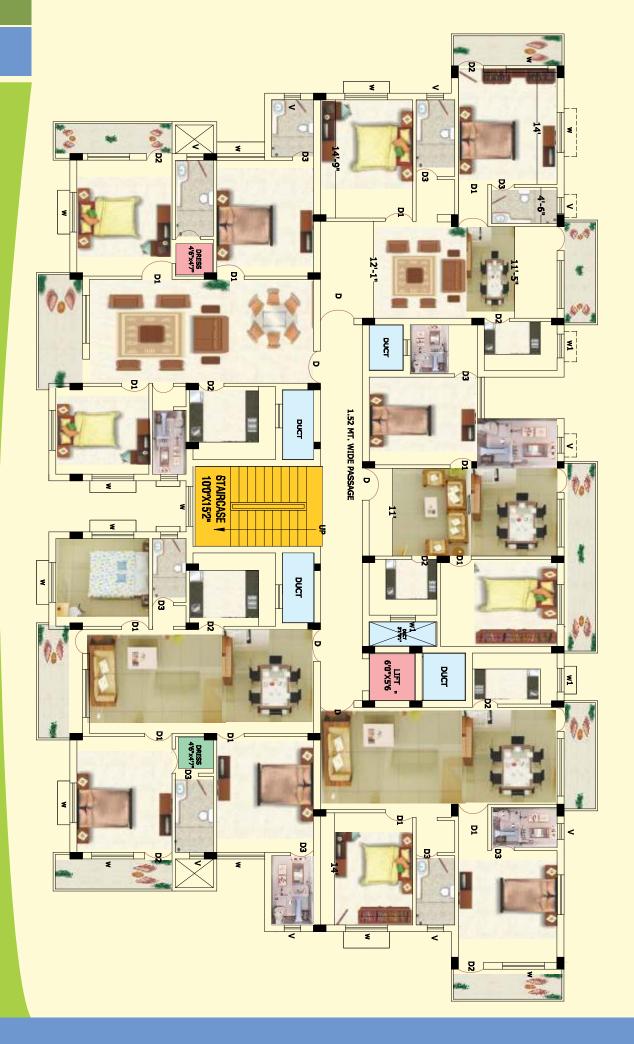

ulsion & ceiling with
oil bound distemper
Steel & wood works in synthetic enamel paint
Common areas in acrylic emulsion paint / oil bound distemper

### **POWER SUPPLY:**

- 4 KW for a 2-bedroom apartment
- 6 KW for a 3-bedroom apartment

### **STANDBY POWER:**

- a. 100% DG back up for emergency power for lifts, pumps & common lighting
- b. Apartments DG back up.
- -2 KW for a 2-bedroom apartment
- -3 KW for a 3-bedroom apartment

### LIFTS:

6 passenger lifts.

Fire protection system

Car parking stilt level on ownership basis only.

Sewage Treatment Plant designed as per load.

Borewell with sump and pump.

Cable TV connection & Intercom facility.

Well designed landscaped areas for recreation and children's play.

# JBHALAXWII Enclave



TYPICAL FLOOR PLAN (1ST, 2ND, 3RD, 4RTH FLOOR)



# location map



## **OFFICE ADDRESS**

# **OM CONSTRUCTION**

PLOT NO.: 1361/2813, JAGANNATH NAGAR, LANE NO: 5, G.G.P COLONY, BHUBANESWAR-751025 MOB.: 9337024339



# **PROJECT ADDRESS**

# SUBHALAXMI ENCLAVE

PLOT NO.: 336/3677 & 336/3581 KALARAHANGA, PATIA

BHUBANESWAR, DIST.: KHORDA

ODISHA-751024 (IN FRONT OF AKRUTI LIFE STYLE)

MOB.: 9337024339