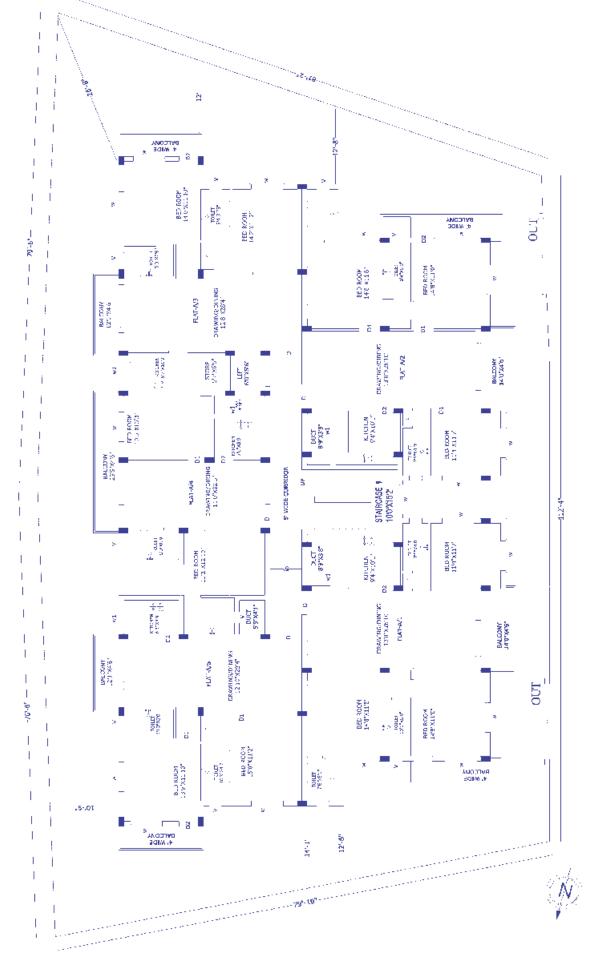

lasting texture paint
Internal walls in plastic emulsion & ceiling with
oil bound distemper
Steel & wood works in synthetic enamel paint
Common areas in acrylic emulsion paint / oil bound distemper

### **POWER SUPPLY:**

- 4 KW for a 2-bedroom apartment
- 6 KW for a 3-bedroom apartment

### **STANDBY POWER:**

- a. 100% DG back up for emergency power for lifts, pumps & common lighting
- b. Apartments DG back up.
- -2 KW for a 2-bedroom apartment
- -3 KW for a 3-bedroom apartment

### LIFTS:

6 passenger lifts.

Fire protection system

Car parking stilt level on ownership basis only.

Sewage Treatment Plant designed as per load.

Borewell with sump and pump.

Cable TV connection & Intercom facility.

Well designed landscaped areas for recreation and children's play.

# JBHALAXWII Enclave



TYPICAL FLOOR PLAN (1ST, 2ND, 3RD, 4RTH FLOOR)



# location map



## **OFFICE ADDRESS**

# **OM CONSTRUCTION**

PLOT NO.: 1361/2813, JAGANNATH NAGAR, LANE NO: 5, G.G.P COLONY, BHUBANESWAR-751025 MOB.: 9337024339



# **PROJECT ADDRESS**

# SUBHALAXMI ENCLAVE

PLOT NO.: 336/3677 & 336/3581 KALARAHANGA, PATIA

BHUBANESWAR, DIST.: KHORDA

ODISHA-751024 (IN FRONT OF AKRUTI LIFE STYLE)

MOB.: 9337024339