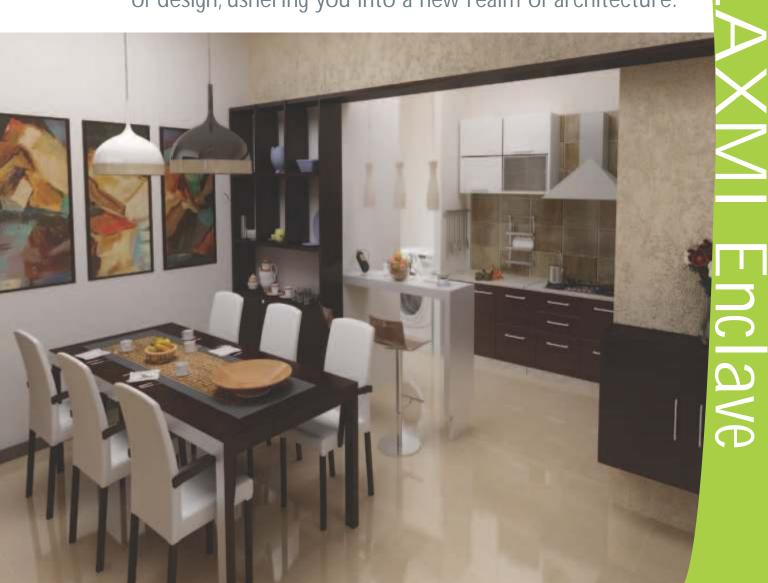

These smartly laid our homes, together with the unique structure of the building, ensure an abundance of natural light and ventilation. At Subhalaxmi Enclave, you will have room for a healthy lifestyle Equipped with a modern kitchen and ample storage spaces, it has all the ingredients to enable a wholesome and happy lifestyle.

### KITCHEN:

Vitrified tile flooring Provision for modular kitchen